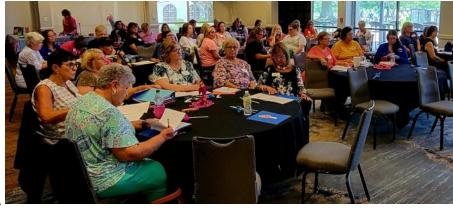

# GFWC KY Summer Workshop Recap

The 2022 GFWC Kentucky Workshop was held on Friday and Saturday, July 22-23, in Lexington. We came in like a flock of flamingos and left town having had a great time and learned much!

On Friday night, you could hear lots of talking and laughing flamingos as clubwomen participated in games, crafts and taking selfies. The CSP chairmen put together activities that could be done at a club meeting and reported under the new CCI program for GFWC; Community Connection Initiatives; once called challenges.

# GFWC KY Summer Workshop Fun Night

The 2022 GFWC KY Summer Workshop began with a fabulously fun Friday night of hands-on activities! Each CSP and Advancement Area chairman was invited to prepare an activity that would, not only explain the area's focus project, but could be taken back to clubs for fun project nights at club meetings. The following program areas were featured on Friday night: