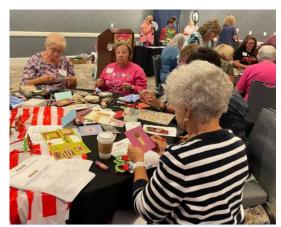

# GFWC KY Summer Workshop Recap

The 2022 GFWC Kentucky Workshop was held on Friday and Saturday, July 22-23, in Lexington. We came in like a flock of flamingos and left town having had a great time and learned much!

On Friday night, you could hear lots of talking and laughing flamingos as clubwomen participated in games, crafts and taking selfies. The CSP chairmen put together activities that could be done at a club meeting and reported under the new CCI program for GFWC; Community Connection Initiatives; once called challenges.

# GFWC KY Summer Workshop Fun Night

The 2022 GFWC KY Summer Workshop began with a fabulously fun Friday night of hands-on activities! Each CSP and Advancement Area chairman was invited to prepare an activity that would, not only explain the area's focus project, but could be taken back to clubs for fun project nights at club meetings. The following program areas were featured on Friday night: