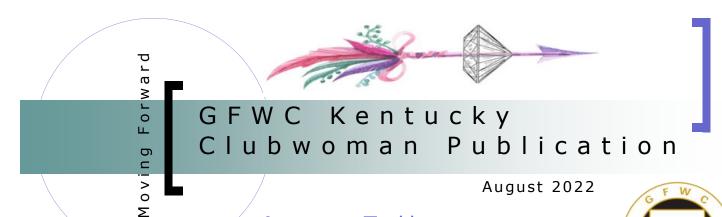

# GFWC KY Summer Workshop Recap

The 2022 GFWC Kentucky Workshop was held on Friday and Saturday, July 22-23, in Lexington. We came in like a flock of flamingos and left town having had a great time and learned much!

On Friday night, you could hear lots of talking and laughing flamingos as clubwomen participated in games, crafts and taking selfies. The CSP chairmen put together activities that could be done at a club meeting and reported under the new CCI program for GFWC; Community Connection Initiatives; once called challenges.