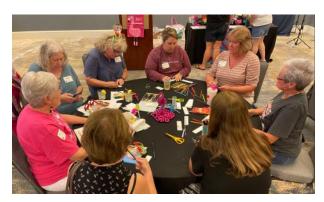

# GFWC KY Summer Workshop Recap

The 2022 GFWC Kentucky Workshop was held on Friday and Saturday, July 22-23, in Lexington. We came in like a flock of flamingos and left town having had a great time and learned much!

On Friday night, you could hear lots of talking and laughing flamingos as clubwomen participated in games, crafts and taking selfies. The CSP chairmen put together activities that could be done at a club meeting and reported under the new CCI program for GFWC; Community Connection Initiatives; once called challenges.

# GFWC KY Summer Workshop Fun Night

The 2022 GFWC KY Summer Workshop began with a fabulously fun Friday night of hands-on activities! Each CSP and Advancement Area chairman was invited to prepare an activity that would, not only explain the area's focus project, but could be taken back to clubs for fun project nights at club meetings. The following program areas were featured on Friday night: