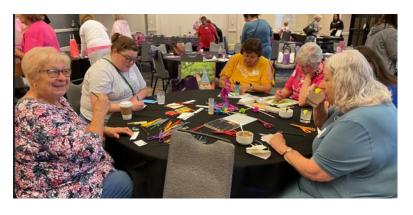

# GFWC KY Summer Workshop Recap

The 2022 GFWC Kentucky Workshop was held on Friday and Saturday, July 22-23, in Lexington. We came in like a flock of flamingos and left town having had a great time and learned much!

On Friday night, you could hear lots of talking and laughing flamingos as clubwomen participated in games, crafts and taking selfies. The CSP chairmen put together activities that could be done at a club meeting and reported under the new CCI program for GFWC; Community Connection Initiatives; once called challenges.

# GFWC KY Summer Workshop Fun Night

The 2022 GFWC KY Summer Workshop began with a fabulously fun Friday night of hands-on activities! Each CSP and Advancement Area chairman was invited to prepare an activity that would, not only explain the area's focus project, but could be taken back to clubs for fun project nights at club meetings. The following program areas were featured on Friday night: