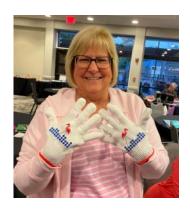

- Civic Engagement and Outreach (Gale Vinson, chair)-Wreaths Across America
  information was presented and members received wreath glasses, as this is the
  GFWC KY focus. A program speaker from WAA spoke Saturday morning. The
  GFWC focus is "A little thanks goes a long way," so thank you cards were made for
  essential workers across the commonwealth on Friday night.
- 2. Education and Libraries (Sherri Hammons, chair)-The focus at the GFWC level and the state level is supporting local libraries in whatever ways they may need. Members made bookmarks of their favorite books/authors and were encouraged to make and donate bookmarks for their local libraries' special events.
- 3. Environment (Nancy Hunt, chair)-The GFWC focus is community gardens, and the state focus is helping support pollinators, especially bees, by planting the types of plants that attract and sustain the pollinating insects. Members decorated glamorous gardening gloves, and the results were amazing! Check out the photos of these works of art!
- 4. Health & Wellness (Nikki Coursey, chair)-The state's focus is mental health, in particular, maternal mental health in KY. Members learned about MakeItOK.org and pledged to help reduce the stigma associated with mental health issues, especially suicide. Certificates were presented to members who made the pledge.
- 5. Communications & Public Relations (Crissi Cuel, chair)-With GFWC strongly encouraging clubs to increase their marketing and branding skills to make our organization more recognizable, members learned about social media presence and enjoyed a fun selfie booth. There was a prize wheel which attracted many members to this table!